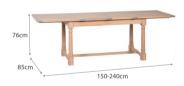

## Sheldrake 150-240cm Centre Extending Table

SHED-TAB-150-EXT Smooth Gliding Extension system with two integral 45cm leaves