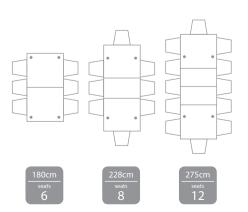

## **SEATINGPLANS**

## Sheldrake 180-275cm Centre Extending Table

SHED-TAB-180-EXT Easy Gliding Extension system with two integral 48cm leaves