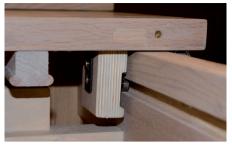

## Sheldrake 150-240cm Centre Extending Table

SHED-TAB-150-EXT Smooth Gliding Extension system with two integral 45cm leaves

## Sheldrake 180-275cm Centre Extending Table

SHED-TAB-180-EXT Easy Gliding Extension system with two integral 48cm leaves