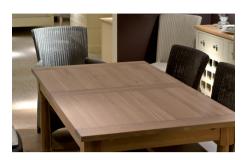

The elegant design, beautiful oak and flexible seating make the Sheldrake the perfect choice whether you are eating with family or dining with friends. The traditional refectory

design is available in two extending sizes, all treated with our highly protective, invisible

IsoGuard™ Oil. So whatever the occasion, the Sheldrake will look beautiful in any country setting or grandest of dining halls whether you are singing, dancing or eating on it.