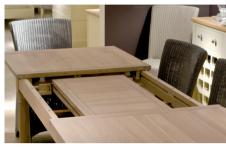

## Sheldrake 150-240cm Centre Extending Table

SHED-TAB-150-EXT Smooth Gliding Extension system with two integral 45cm leaves

## Sheldrake 180-275cm Centre Extending Table

SHED-TAB-180-EXT Easy Gliding Extension system with two integral 48cm leaves