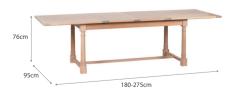

## Sheldrake 180-275cm Centre Extending Table

SHED-TAB-180-EXT Easy Gliding Extension system with two integral 48cm leaves