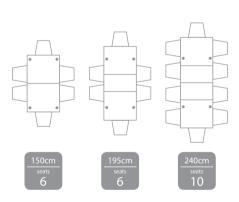

## **SEATINGPLANS**

## Sheldrake 150-240cm Centre Extending Table

SHED-TAB-150-EXT Smooth Gliding Extension system with two integral 45cm leaves